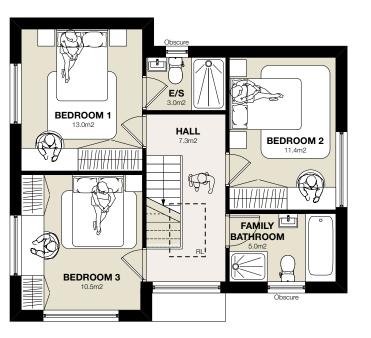

## **Residential Development at Grove House, Burbage**

Plot 1

Proposed Floor Plans

198-TAA-XX-ZZ-DR-A-1100

P09

Ground Floor = 54.0m2 First Floor = 54.0m2 **Total = 108m2** 

SITTING UTILITY WC 1.8m2 LOUNGE STUDY KITCHEN





First Floor Plan



Roof Plan Scale: 1:100

## **S2 - Suitable for Information Preliminary**

3 4 M

| 1 00 | 00/00/2024 | T Idi is T icvised     | OD |
|------|------------|------------------------|----|
| P05  | 03/06/2024 | Plans Revised          | SD |
| P06  | 30/09/2024 | Square meters ammended | AA |
| P07  | 08/10/2024 | Drawing revised        | SD |
| P08  | 10/10/2024 | GF bay omitted         | SD |
| P09  | 14/10/2024 | Plans mirrored.        | SD |
|      |            |                        |    |
|      |            |                        |    |