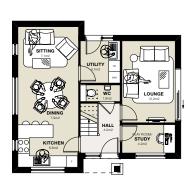

k Course detail



Blue Brick Plinth Detail



Stone Sill



Corner Brick Detail



Photovoltaic Panels





1 Front Elevation
Scale: 1:100

2 Side Elevation
Scale: 1:100



Rear Elevation
Scale: 1:100



4 Side Elevation
Scale: 1:100

## Notes

rins drawing is to be feed in conjunction with all other Oursitations and specialists sub-contractors drawings, throughout design, tender & construction. All structural and MEP information shown on these drawings is based on structural & MEP philosophy & is to be fully designed, detailed & dimensioned by

All specified manufacturers are 'or equal & approved' whether stated or not. Any equivalent product

The main contractor is responsible for checking all dimensions prior to commencement of work. Ar

## S2 - Suitable for Information Preliminary







| P04 | 03/06/2024        | Elevations Revised                                            | SD                                                                                                                                                                                                                                                        |
|-----|-------------------|---------------------------------------------------------------|-----------------------------------------------------------------------------------------------------------------------------------------------------------------------------------------------------------------------------------------------------------|
| P05 | 02/10/2024        | Elevations Names Revised                                      | SD