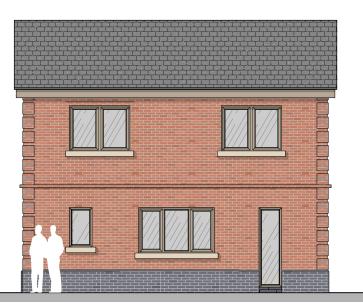

Corner Brick Detail

Photovoltaic Panels

1 Front Elevation
Scale: 1:100

2 Side Elevation
Scale: 1:100

Rear Elevation
Scale: 1:100

4 Side Elevation
Scale: 1:100