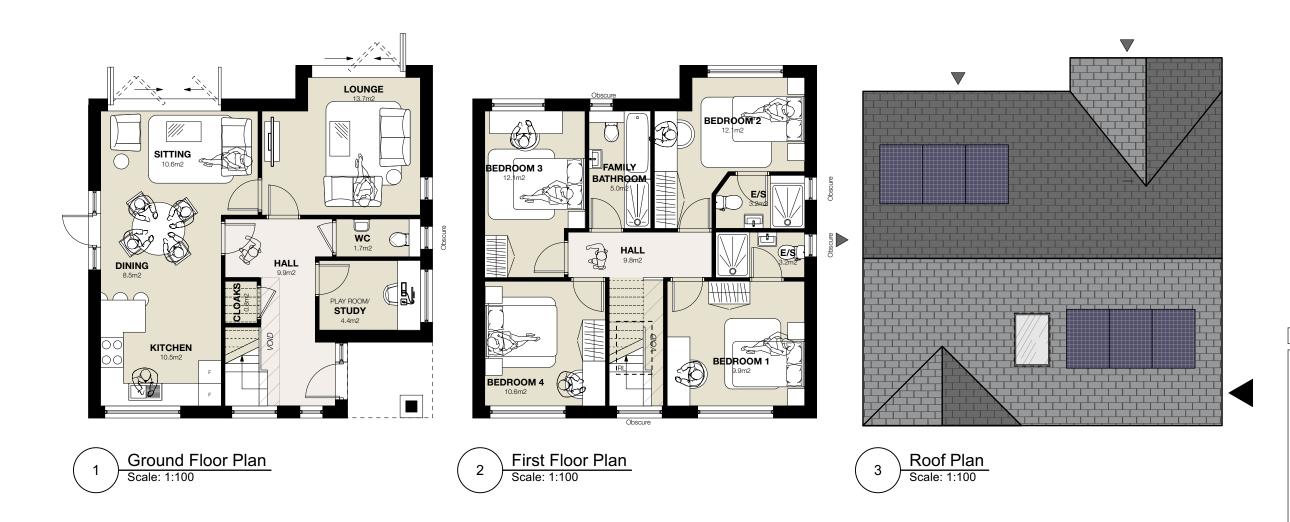

## **Residential Development at Grove House, Burbage**

Plot 2

Proposed Floor Plans

198-TAA-XX-ZZ-DR-A-1200 P08

Ground Floor = 66.0m2 First Floor = 67.0m2 **Total = 133m2** 

| otes: |  |  |
|-------|--|--|
|       |  |  |
|       |  |  |