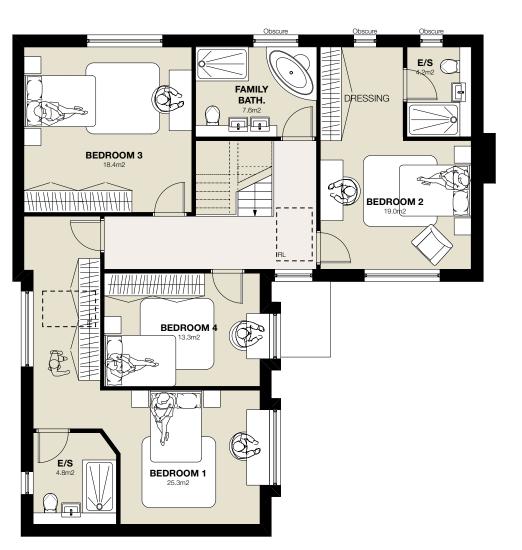

## **Residential Development at Grove House, Burbage**

Plot 3

Proposed Ground & First Floor Plan

198-TAA-XX-ZZ-DR-A-1300

P07

Ground Floor = 101.5m2 First Floor = 101.5m2 **Total = 203m2** 



Ground Floor Plan
Scale: 1:100



First Floor Plan Scale: 1:100

## S2 - Suitable for Information **Preliminary**

2 3 4 M

| P07 | 08/10/2024 | Drawing Revised        | SD |
|-----|------------|------------------------|----|
| P06 | 30/09/2024 | Square meters ammended | AA |
| P05 | 03/06/2024 | Plans Revised          | SD |
| P04 | 24/05/2024 | Plans Updated          | AA |
| P03 | 16/05/2024 | Plans Updated          | SD |
|     |            |                        |    |

Revision Details

Date