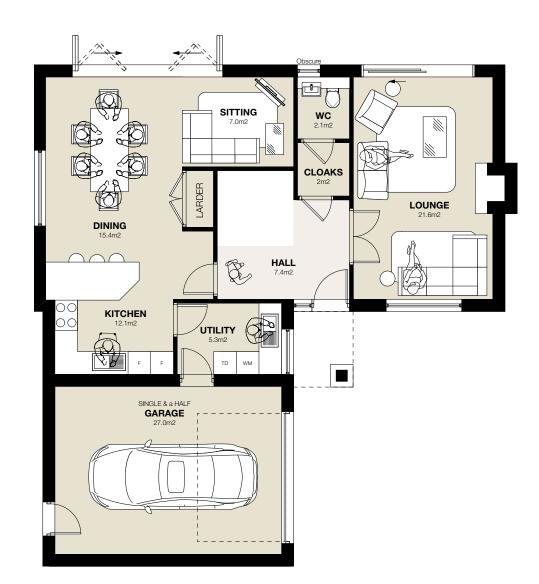

## **Residential Development at Grove House, Burbage**

Plot 3

Proposed Ground & First Floor Plan

198-TAA-XX-ZZ-DR-A-1300

P07

Ground Floor = 101.5m2 First Floor = 101.5m2 **Total = 203m2** 

Ground Floor Plan
Scale: 1:100