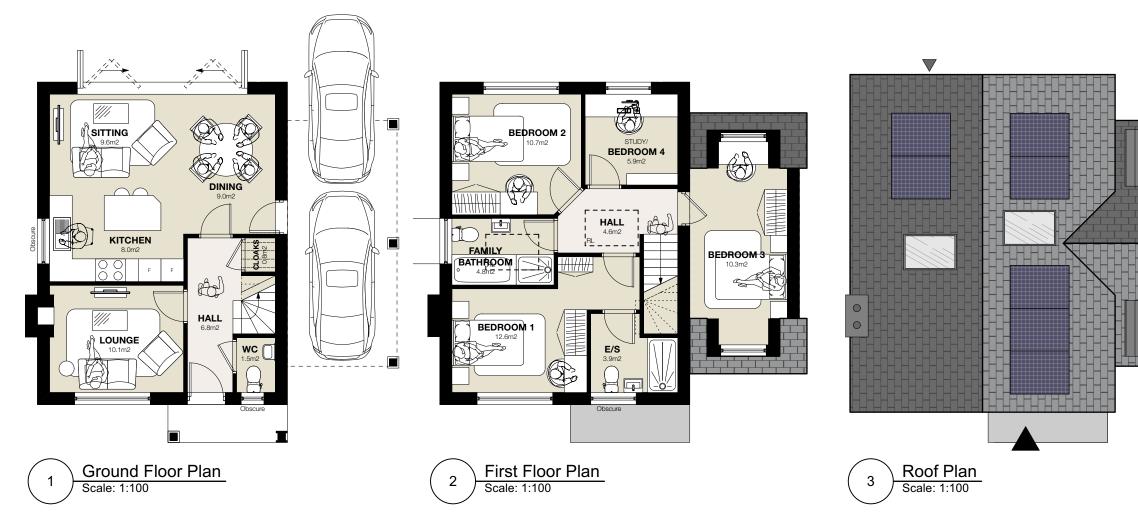

## **Residential Development at Grove House, Burbage**

Plot 4

Proposed Floor Plans

198-TAA-XX-ZZ-DR-A-1400

P07

Ground Floor = 47.0m2 First Floor = 60.0m2 **Total = 107m2** 