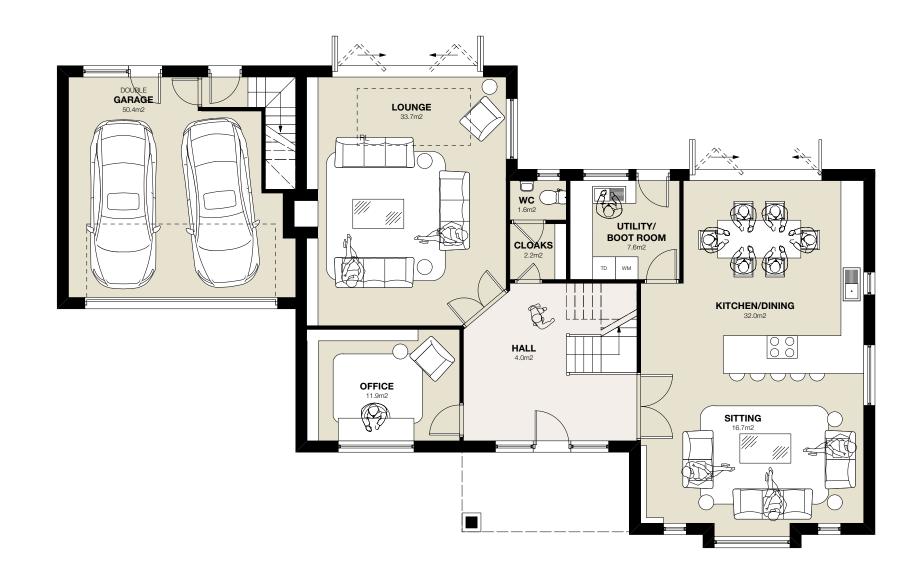

## **Residential Development at Grove House, Burbage**

P05

Plot 5 Proposed Ground Floor Plan

198-TAA-XX-ZZ-DR-A-1500

Ground Floor = 160.0m2 First Floor = 144.0m2 Second Floor = 77.0m2 **Total = 381m2** 