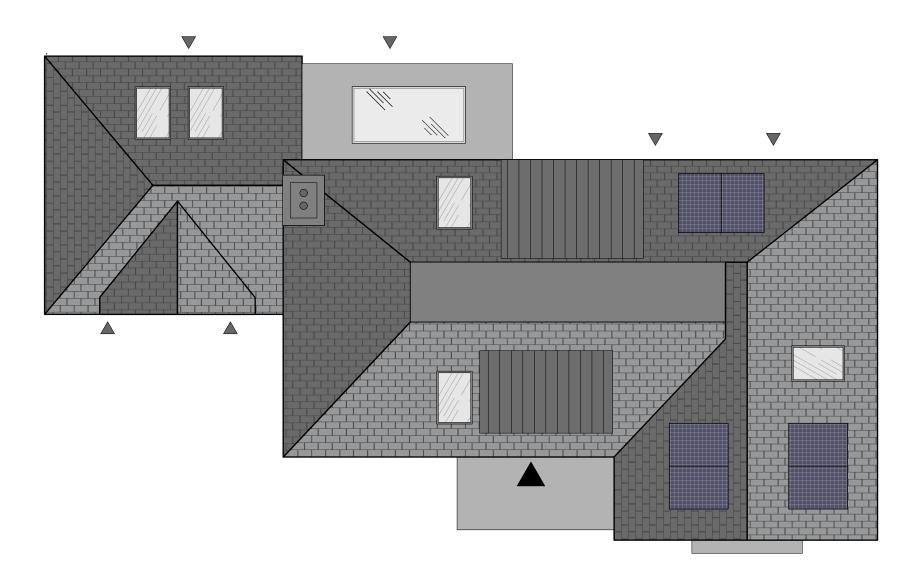

## Residential Development at Grove House, Burbage

Plot 5 Proposed Roof Plan

198-TAA-XX-ZZ-DR-A-1503

P04

Ground Floor = 161.1m2 First Floor = 140.8m2 Second Floor = 70.6m2 **Total = 372.5m2** 