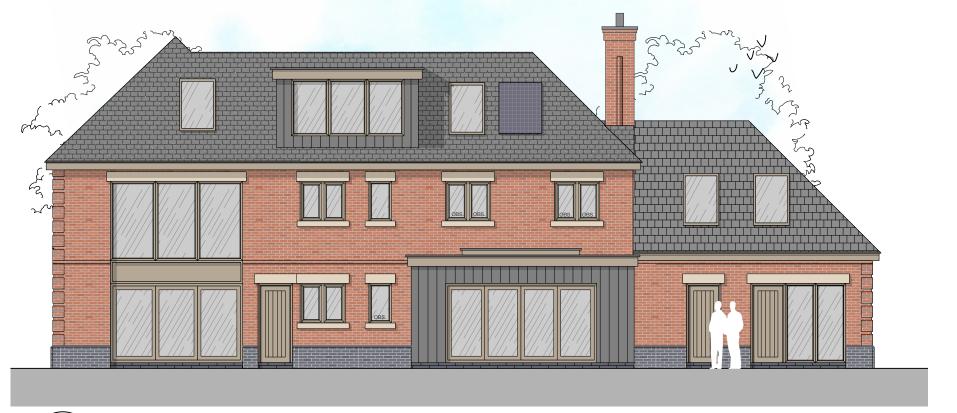

## Residential Development at Grove House, Burbage

Plot 5
Proposed Front and Rear Elevations

198-TAA-XX-ZZ-DR-A-1510

Scale: NTS

Materials & Details Key

Facing Brickwork

Interlocking Slate Tiles

Stone Window Head

Stone Central Window Head Detail

Brick Course Detail

Brick Plinth Detail

Pos Preliminary

1 Front Elevation
Scale: 1:100

Corner Brick Detail

Stone Sill

Recessed Brick Detail to Chimney

Brick/Stone Column

Photovoltaic Panels

Green Roof Canopy

2 Rear Elevation
Scale: 1:100

| Rev | Date       | Revision Details         | Author |
|-----|------------|--------------------------|--------|
| P01 | 14/05/2024 | Inital Issue             | SD     |
| P02 | 15/05/2024 | Elevation Revised        | SD     |
| P03 | 24/05/2024 | Elevations Updated       | AA     |
| P04 | 03/10/2024 | Elevations Names Revised | SD     |
| P05 | 08/10/2024 | Drawing Revised          | SD     |
|     |            |                          |        |